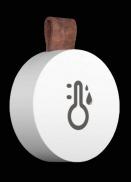

### Humidity display

With our integrated hygrometers, you always have an eye on the optimal humidity. Depending on the size, you can choose between analogue and digital hygrometers. In addition, we offer a smart app sensor incl. free app with alarm function with which you can also control the humidity via your smartphone.

#### Smart App Sensor

- Suitable for all 500ml 2000ml Humidor
- Applicable for growrooms and grow tents
- Free App for Apple and Android

Mary in a Bottle goes smart. With the help of our Bluetooth App Sensor, you can now control and monitor the humidity and temperature of your flowers from your smartphone. In addition, you can set an alarm function in the app that will notify you as soon as the humidity in your Mary in a Bottle is too low.