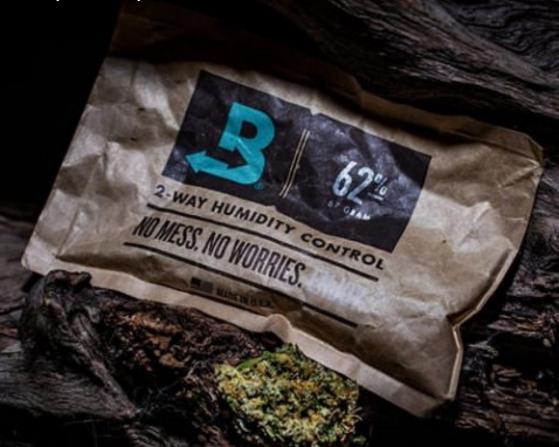

### Boveda Symbiosis

In our search for a perfect partner, we found the No. 1 in the field of humidity control. Boveda develops Hygro-Packs specially designed for the storage of dried flowers. The ingenious technology keeps the relative humidity constant at 62%. A special feature is that the humidity is corrected in both directions. With the integrated hygrometer in the glass cap, you always have the humidity in your Mary in a Bottle under control.