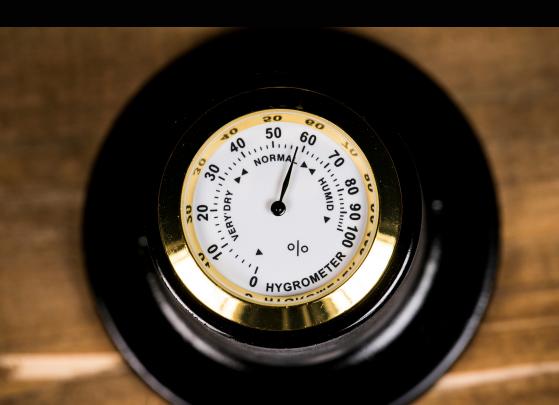

### Humidity display

With our integrated hygrometers, you always have an eye on the optimal humidity. Depending on the size, you can choose between analogue and digital hygrometers. In addition, we offer a smart app sensor incl. free app with alarm function with which you can also control the humidity via your smartphone.

### Boveda Symbiosis

In our search for a perfect partner, we found the No. 1 in the field of humidity control. Boveda develops Hygro-Packs specially designed for the storage of dried flowers. The ingenious technology keeps the relative humidity constant at 62%. A special feature is that the humidity is corrected in both directions. With the integrated hygrometer in the glass cap, you always have the humidity in your Mary in a Bottle under control.