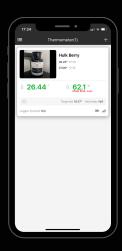

### Humidity display

With our integrated hygrometers, you always have an eye on the optimal humidity. Depending on the size, you can choose between analogue and digital hygrometers. In addition, we offer a smart app sensor incl. free app with alarm function with which you can also control the humidity via your smartphone.

#### Smart App Sensor

- Suitable for all 500ml 2000ml Humidor
- Applicable for growrooms and grow tents
- Free App for Apple and Android

Mary in a Bottle goes smart. With the help of our Bluetooth App Sensor, you can now control and monitor the humidity and temperature of your flowers from your smartphone. In addition, you can set an alarm function in the app that will notify you as soon as the humidity in your Mary in a Bottle is too low.

### Boveda Symbiosis

In our search for a perfect partner, we found the No. 1 in the field of humidity control. Boveda develops Hygro-Packs specially designed for the storage of dried flowers. The ingenious technology keeps the relative humidity constant at 62%. A special feature is that the humidity is corrected in both directions. With the integrated hygrometer in the glass cap, you always have the humidity in your Mary in a Bottle under control.