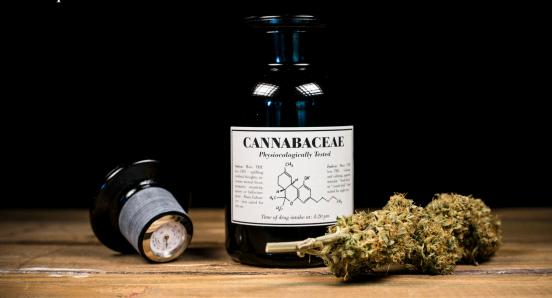

# The solution for cannabis storage

When stored correctly, cannabis products can be kept for many years without the THC content decreasing significantly. Compared to hashish, the larger surface area of marijuana leads to a faster THC degradation and a higher sensitivity to external influences. (...) Air and UV light promote the decomposition of THC to little or nonpsychoactive substances. Temperatures up to 20° Celsius have only a minor influence on the shelf Higher temperatures accelerate decomposition of the contained THC. If the humidity is too high, mould may develop. To avoid a degradation of THC and odorous substances as well as the formation of mould spores, cannabis should therefore be stored in a dry, cool and dark place.