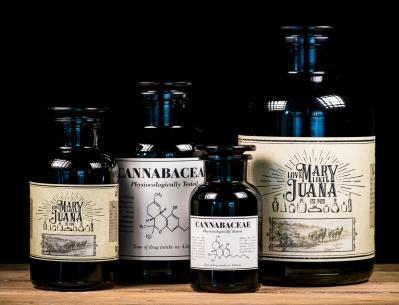

## Four different sizes - one quality

All our bottles, whether made of clear, sodium silicate, or violet glass are manufactured according to the standards of the European Pharmacopoeia. Pharmacyquality Glasstype III DIN 719 or Container class III according to DIN 52339-TO180.

250 ml up to 10 - 15 gramm 500 ml up to 25 - 30 gramm 1000 ml up to 60 - 70 gramm 2000 ml up to 120 - 140 gramm