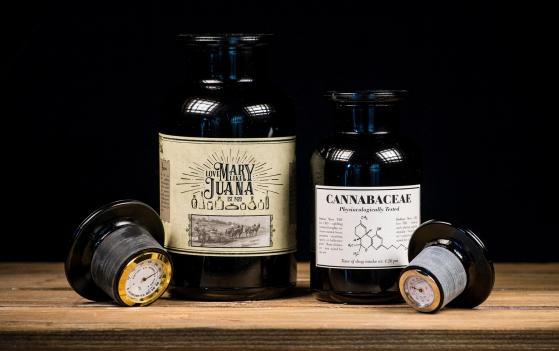

### The story behind

We got the idea for our first product "Mary in a Bottle" when we asked ourselves the question: "Where do you store your cannabis? - We ourselves kept it in a Tupperware box or an old pipe box from grandpa. Other acquaintances used converted metal boxes or, in the worst case, aluminium foil. Why? Because there was simply no product available for this purpose. Our goal was to change this not only aesthetically but also sensibly. To create a storage option that is both authentic and stylish in terms of design, and at the same time brings conservation to the highest possible level in short: conservation of expanded consciousness.

## Four different sizes - one quality

All our bottles, whether made of clear, sodium silicate, or violet glass are manufactured according to the standards of the European Pharmacopoeia. Pharmacyquality Glasstype III DIN 719 or Container class III according to DIN 52339-TO180.