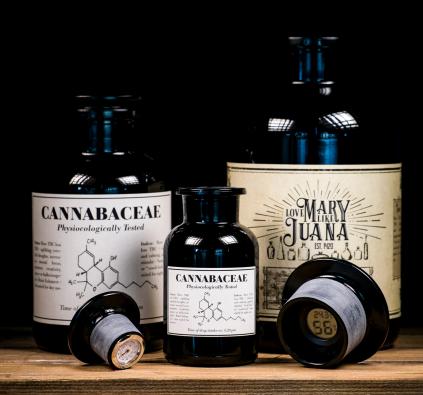

## Four different sizes - one quality

All our bottles, whether made of clear, sodium silicate, or violet glass are manufactured according to the standards of the European Pharmacopoeia. Pharmacyquality Glasstype III DIN 719 or Container class III according to DIN 52339-TO180.

#### Mary in a Bottle

- $250 \text{ ml} \rightarrow 3.8 \text{ cm}$
- $500 \text{ ml} \rightarrow 4.8 \text{ cm}$
- $1000 \text{ ml} \rightarrow 6.4 \text{ cm}$
- $2000 \text{ml} \rightarrow 6.4 \text{ cm}$