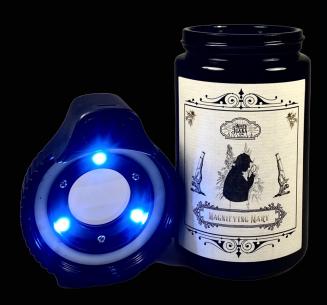

## Magnifying Jar with led light

The 'Magnifying Mary' is a 6x LED magnifying glass with USB charging cable. We have deliberately gone back to purple glass, because in addition to the value of the glass, through the light-dark contrast, the flowers and individual trichomes shine in a very special glow.

With the 'Magnifying Mary' flowers can be examined very closely, either to marvel at their own grow results but also to examine flowers for contamination by hairspray or sugar water.